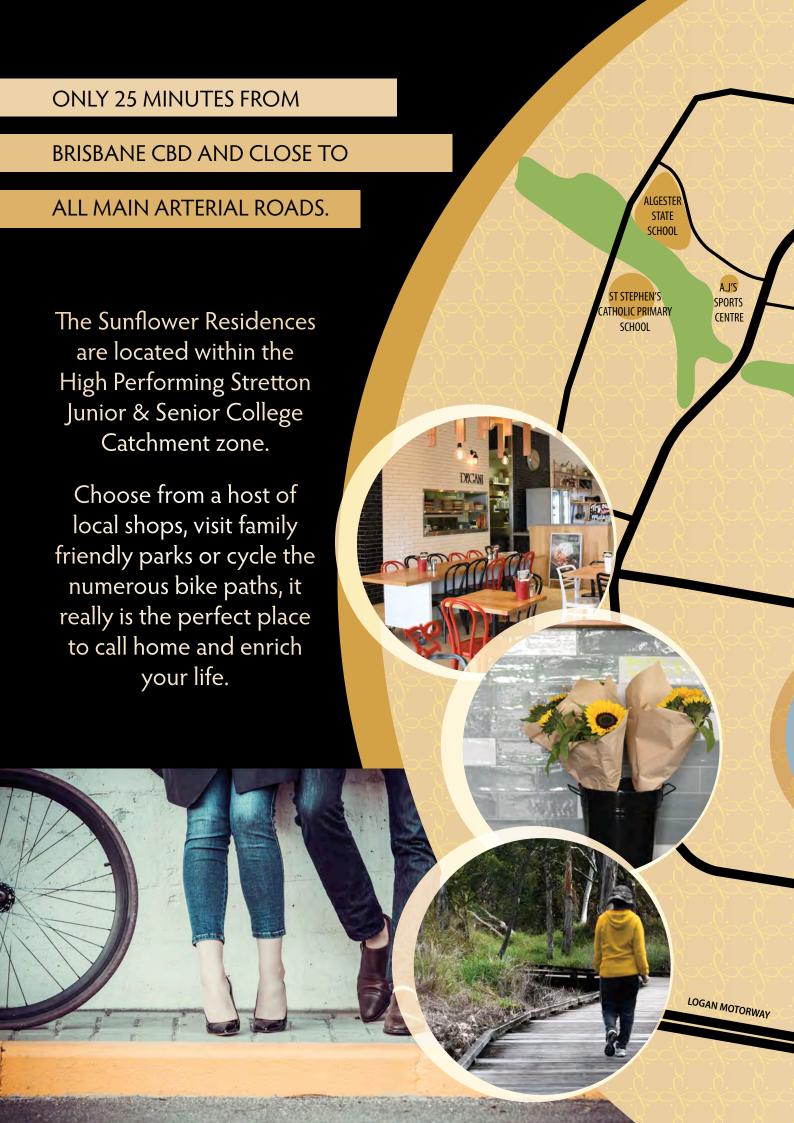

# THE SUNFLOWER RESIDENCES CALAMVALE

A HARMONIOUS

BLEND OF

ELEGANT

ARCHITECTURE

AND GRACEFUL

INTERIOR DESIGN.

# **IDYLLIC PARKLAND LIVING** IN THE HEART OF CALAMVALE

# BUILT OVER 3 STAGES, THIS IS YOUR CHANCE TO SECURE ONE OF THE FIRST 20 RESIDENCES TO BE RELEASED.

Adjoining a peaceful park in a quiet cul-de-sac,
The Sunflower Residences presents a perfect balance between natural
beauty and architectural form.

This beautiful collection of 71 premium townhomes encompasses a tree lined welcoming central street connecting to three smaller pockets, combining elegant architecture, landscape design and the area's own natural beauty to create a singularly unique lifestyle.

Prices start from \$449,000.



















### STAGE 1 OF THE SUNFLOWER RESIDENCES

### FEATURES 20 LUXURY TOWNHOMES WITH

3 DIRECT ACCESS POINTS.





THE DEVELOPMENT
IS SET OUT OVER
3 STAGES WITH
STAGE 1 SELLING
NOW!



Landscaped pathways and tree lined footpaths make this sunny and bright sanctuary feel like home.







# PROUDLY DEVELOPED BY TYD GROUP

Phone: +61 449 668 158

Email: sales@tydevelopment.com www.tydevelopment.com

PO Box 4266, Eight Mile Plains, Q, 4113