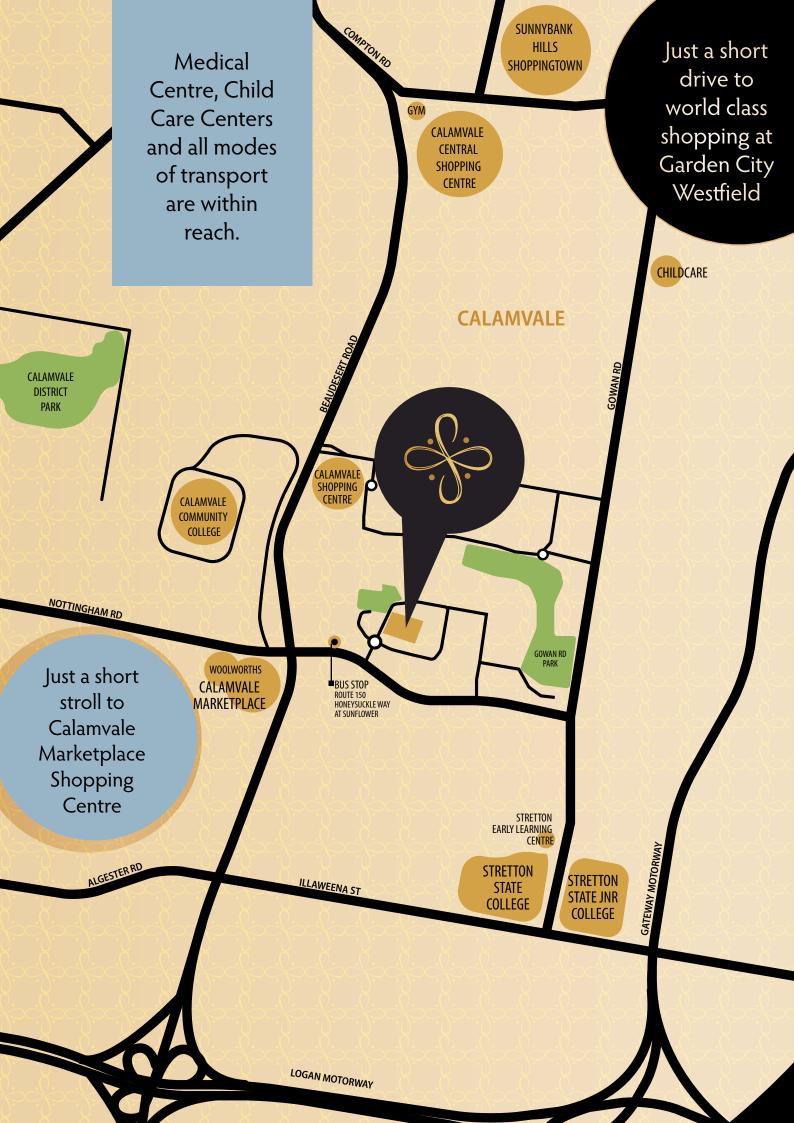

# THE SUNFLOWER RESIDENCES CALAMVALE

A HARMONIOUS

BLEND OF

ELEGANT

ARCHITECTURE

AND GRACEFUL

INTERIOR DESIGN.

# **IDYLLIC PARKLAND LIVING** IN THE HEART OF CALAMVALE

# BUILT OVER 3 STAGES, THIS IS YOUR CHANCE TO SECURE ONE OF THE FIRST 20 RESIDENCES TO BE RELEASED.

Adjoining a peaceful park in a quiet cul-de-sac,
The Sunflower Residences presents a perfect balance between natural
beauty and architectural form.

This beautiful collection of 71 premium townhomes encompasses a tree lined welcoming central street connecting to three smaller pockets, combining elegant architecture, landscape design and the area's own natural beauty to create a singularly unique lifestyle.

Prices start from \$449,000.



















### STAGE 1 OF THE SUNFLOWER RESIDENCES

### FEATURES 20 LUXURY TOWNHOMES WITH

3 DIRECT ACCESS POINTS.





THE DEVELOPMENT
IS SET OUT OVER
3 STAGES WITH
STAGE 1 SELLING
NOW!



Landscaped pathways and tree lined footpaths make this sunny and bright sanctuary feel like home.







# PROUDLY DEVELOPED BY TYD GROUP

Phone: +61 449 668 158

Email: sales@tydevelopment.com www.tydevelopment.com

PO Box 4266, Eight Mile Plains, Q, 4113