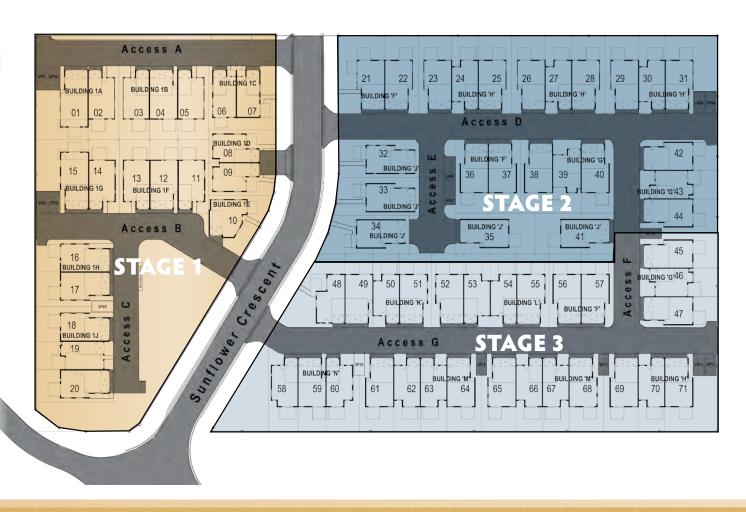

# BUILT OVER 3 STAGES, THIS IS YOUR CHANCE TO SECURE ONE OF THE FIRST 20 RESIDENCES TO BE RELEASED.

Adjoining a peaceful park in a quiet cul-de-sac,
The Sunflower Residences presents a perfect balance between natural
beauty and architectural form.

This beautiful collection of 71 premium townhomes encompasses a tree lined welcoming central street connecting to three smaller pockets, combining elegant architecture, landscape design and the area's own natural beauty to create a singularly unique lifestyle.

### STAGE 1 OF THE SUNFLOWER RESIDENCES

### FEATURES 20 LUXURY TOWNHOMES WITH

3 DIRECT ACCESS POINTS.

THE DEVELOPMENT
IS SET OUT OVER
3 STAGES WITH
STAGE 1 SELLING
NOW!

Landscaped pathways and tree lined footpaths make this sunny and bright sanctuary feel like home.